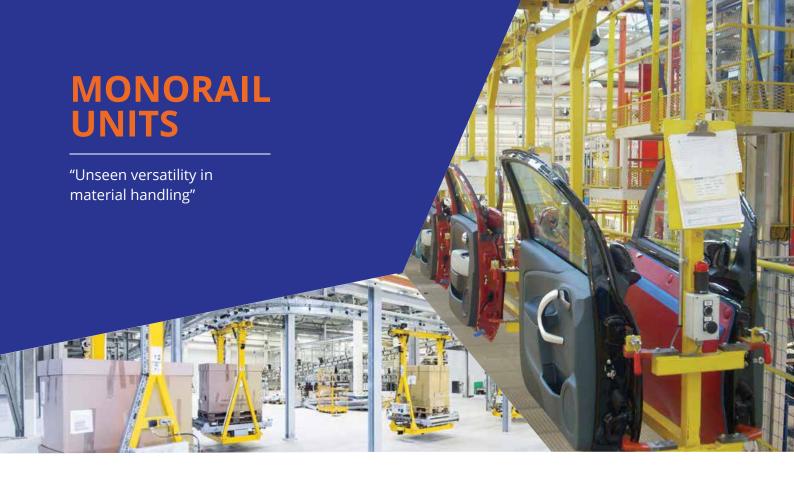

Monorail systems are the space-saving way to make the most efficient use of valuable floor space.

The system has more points for hanging products, which increases the speed of the workflow enabling the products can move anywhere in the facility.

## Monorail Advantage

- A range of track sizes to handle a variety of loads, Easy installationCost effective
- Conveniently accommodates lifting equipment
- Minimal maintenance required to keep them working effectively
- Manually pushed or gravity fed